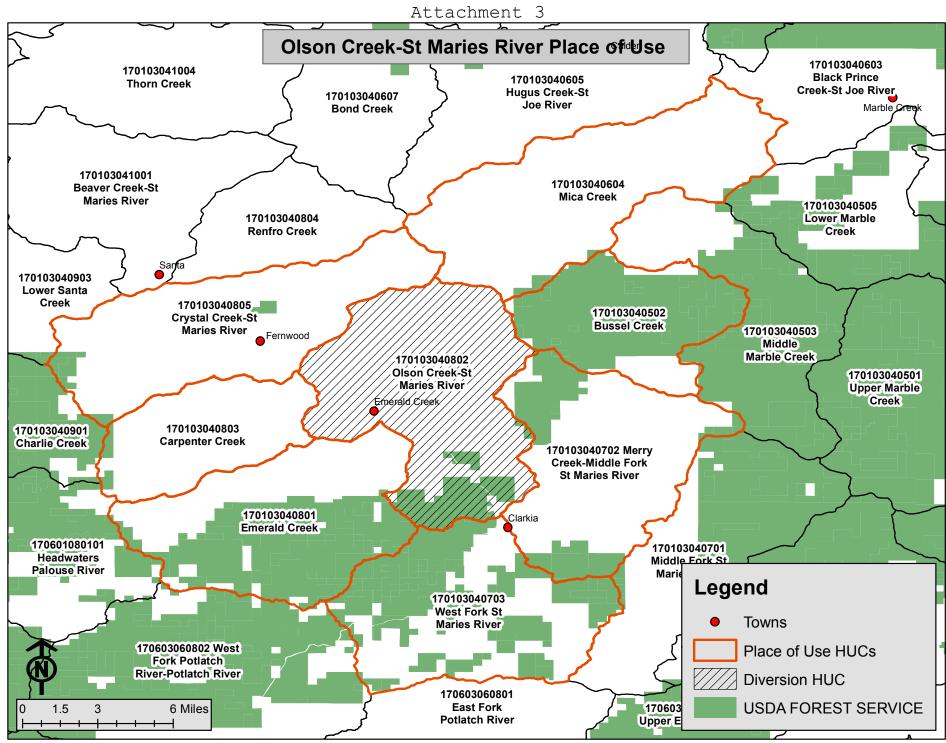

| IN THE DISTRICT COURT OF THE FIFTH JUDICIAL DISTRICT OF THE<br>STATE OF IDAHO, IN AND FOR THE COUNTY OF TWIN FALLS |                                                                                                                                                                                                                                                                                                                                                                                                                                                                                                                 |                                            |                                        |                                                                                             |  |  |
|--------------------------------------------------------------------------------------------------------------------|-----------------------------------------------------------------------------------------------------------------------------------------------------------------------------------------------------------------------------------------------------------------------------------------------------------------------------------------------------------------------------------------------------------------------------------------------------------------------------------------------------------------|--------------------------------------------|----------------------------------------|---------------------------------------------------------------------------------------------|--|--|
| In Re CSRBA                                                                                                        |                                                                                                                                                                                                                                                                                                                                                                                                                                                                                                                 | ) PARTIAL DECREE PU<br>) FOR FEDERAL RESER |                                        | P. 54(b)                                                                                    |  |  |
| Case No. 49576                                                                                                     |                                                                                                                                                                                                                                                                                                                                                                                                                                                                                                                 | )<br>) WATER RIGHT NO. 9                   | 92-11069D                              |                                                                                             |  |  |
| NAME AND ADDRESS:                                                                                                  | UNITED STATES OF AM<br>USDA FOREST SERVICE<br>550 W FORT ST MSC 0<br>BOISE ID 83724                                                                                                                                                                                                                                                                                                                                                                                                                             |                                            |                                        |                                                                                             |  |  |
| SOURCE:                                                                                                            | See Attachment 1, Column A TRIBUTARY: See Attachment 1, Column B                                                                                                                                                                                                                                                                                                                                                                                                                                                |                                            |                                        |                                                                                             |  |  |
|                                                                                                                    | Sources are located on National Forest System Land in the Olson Creek-St Marie subwatershed (HUC12 170103040802).                                                                                                                                                                                                                                                                                                                                                                                               |                                            |                                        |                                                                                             |  |  |
| QUANTITY:                                                                                                          | 1.000 CFS<br>5.100 AFY<br>The quantity under this water right is limited to up to 5.100 acre feet per year,<br>with a diversion rate never to exceed the lesser of 1.00 CFS or twenty-five (25)<br>percent of the rate of flow then available at each point of diversion and,<br>cumulatively, no more than twenty-five (25) percent at the furthest downstream point<br>of diversion in use under water right nos. 92-11067A thru 92-11075 and 92-11080A thru<br>92-11081D.                                    |                                            |                                        |                                                                                             |  |  |
|                                                                                                                    |                                                                                                                                                                                                                                                                                                                                                                                                                                                                                                                 |                                            |                                        |                                                                                             |  |  |
|                                                                                                                    | See Attachment 2.                                                                                                                                                                                                                                                                                                                                                                                                                                                                                               |                                            |                                        |                                                                                             |  |  |
|                                                                                                                    | 2                                                                                                                                                                                                                                                                                                                                                                                                                                                                                                               |                                            |                                        | 0, 92-11069E, 92-11069F and<br>on volume of 5.100 acre feet.                                |  |  |
| PRIORITY DATE:                                                                                                     | 07/14/1964                                                                                                                                                                                                                                                                                                                                                                                                                                                                                                      |                                            |                                        |                                                                                             |  |  |
| POINT OF DIVERSION:                                                                                                | See Attachment 1, Columns C through G                                                                                                                                                                                                                                                                                                                                                                                                                                                                           |                                            |                                        |                                                                                             |  |  |
| PURPOSE AND PERIOD OF USE:                                                                                         | PURPOSE OF USE<br>ADMINISTRATIVE                                                                                                                                                                                                                                                                                                                                                                                                                                                                                |                                            | <u>PERIOD OF USE</u><br>01/01 - 12/31  | <u>QUANTITY</u><br>1.000 CFS<br>5.100 AFY                                                   |  |  |
|                                                                                                                    | Administrative use is for National Forest Administration.                                                                                                                                                                                                                                                                                                                                                                                                                                                       |                                            |                                        |                                                                                             |  |  |
|                                                                                                                    | vegetation establis purposes, and any o                                                                                                                                                                                                                                                                                                                                                                                                                                                                         | hment, maintaining ri                      | iding and pack st<br>tal administrativ | abatement, prescribed fire,<br>cock used for administrative<br>re uses necessary to fulfill |  |  |
| PLACE OF USE:                                                                                                      | National Forest System Land in the Olson Creek-St Maries River subwatershed (HUC12 170103040802), Crystal Creek-St Maries River subwatershed (HUC12 170103040805), Carpenter Creek subwatershed (HUC12 170103040803), Emerald Creek subwatershed (HUC12 170103040801), West Fork St Maries River subwatershed (HUC12 170103040703), Merry Creek-Middle Fork St Maries River subwatershed (HUC12 170103040702), Bussel Creek subwatershed (HUC12 170103040502) and Mica Creek subwatershed (HUC12 170103040604). |                                            |                                        |                                                                                             |  |  |
|                                                                                                                    | See Attachment 3.                                                                                                                                                                                                                                                                                                                                                                                                                                                                                               |                                            |                                        |                                                                                             |  |  |